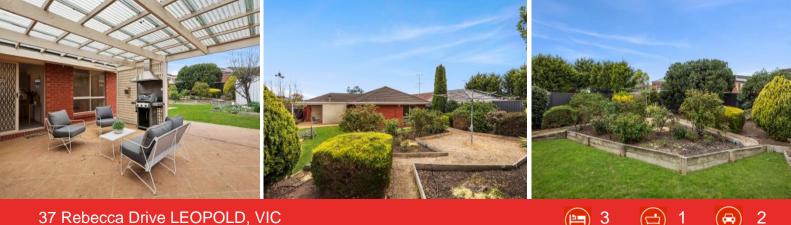

# 37 Rebecca Drive LEOPOLD, VIC

#### When Location Is Paramount!

Located a short walk to Leopold Primary School, this well-loved home, on approx. 650m2, is the perfect place to raise a family!

This family-friendly neighbourhood also places you within walking distance to sporting grounds, Leopold Community Centre and the Gateway Plaza. The Bellarine Rail Trail is moments away for weekend bike rides, while a short drive will find you in the heart of Geelong or exploring the delights of the Bellarine Peninsula.

| Price:         | \$620,000 - \$670,000 |
|----------------|-----------------------|
| Property Type: | House                 |
| Land:          | 650 m2                |