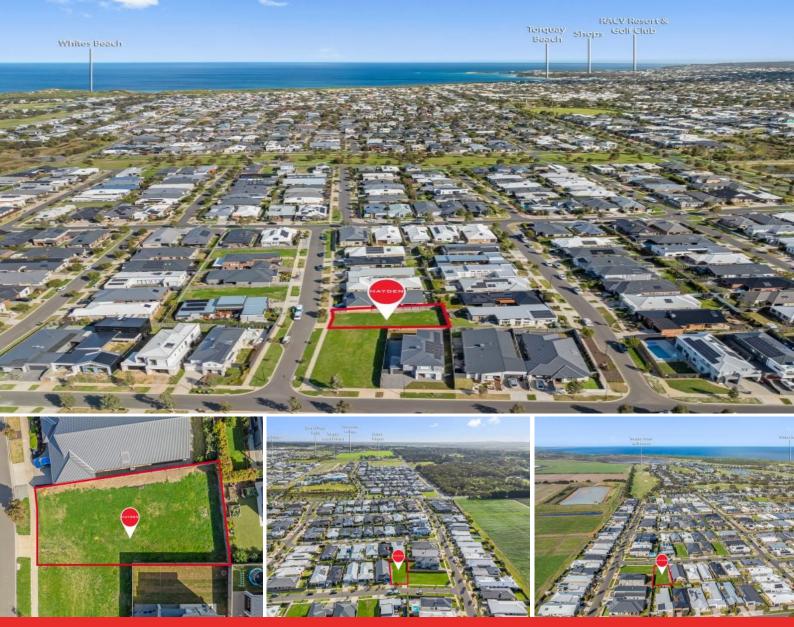

## The Only One For Sale!

Seize the rare chance to own a titled block of land in the highly sought-after Zeally Sands Estate. This generous 544m? allotment offers a level building area with an easterly orientation, perfect for crafting your dream home.

Ideally located, you'll be just a short stroll from the beach, primary schools, daycare centres, and The Sands golf course. Plus, the Torquay North shopping precinct, sporting fields, and Surf Coast Secondary College are only a quick drive away.