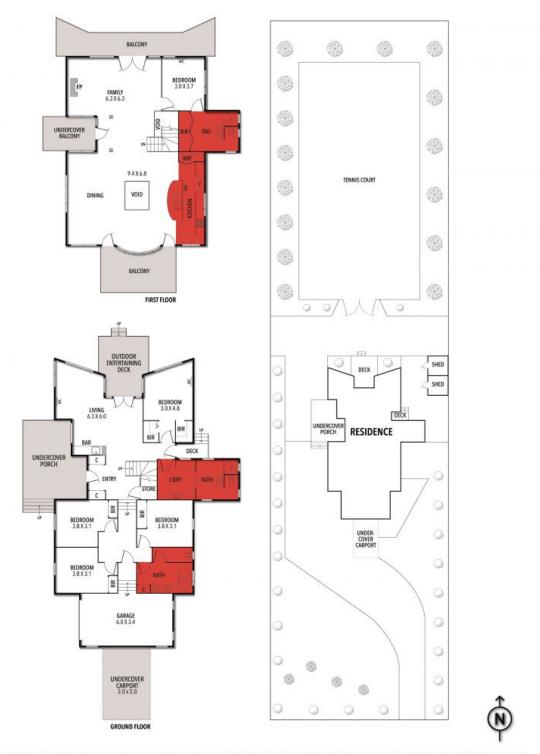

This stunning 5 bedroom, 3 bathroom sprawling beach home features breathtaking views towards Lorne and the lighthouse at Aireys Inlet, as well as the expansive outlook over the sand dunes in front which can be enjoyed from multiple balconies and living spaces throughout the house.

Upstairs is where the magic happens! The expansive light-filled living, family, and kitchen space offers glistening ocean views from every angle. The feature cathedral ceilings and full height glazing create a light and airy feel, while the split system heating/cooling ensures year-round comfort. The fifth master bedroom with ensuite provides a seperate sanc

## 152 MELBA PARADE, ANGLESEA

THE ABOVE PLAN IS AN ARTIST'S IMPRESSION ONLY, IT INCLUDES ELEMENTS THAT ARE FOR DISPLAY PURPOSES ONLY AND MAY NOT BE TO SCALE. LANDSCAPING SHOWN IS INDICATIVE ONLY. DIMENSIONS ARE APPROXIMATE.