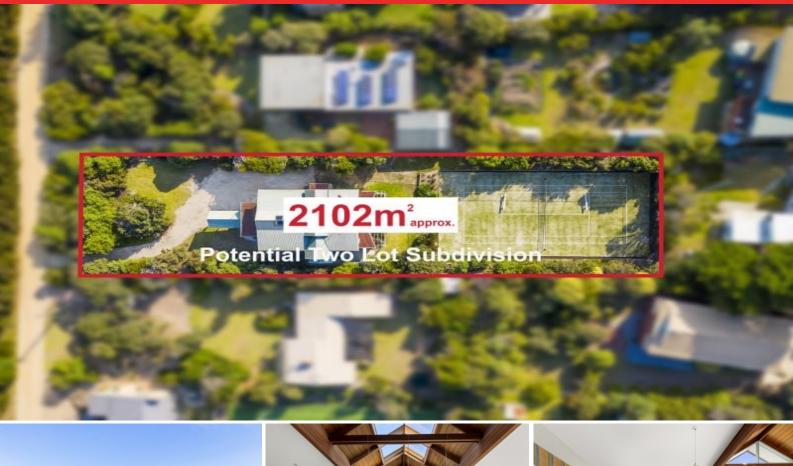

## Front Row Estate

A once in a lifetime opportunity presents to purchase a family oasis nestled amongst the sand dunes in the prestigious Point Roadknight precinct, only 100m to the beach. This exclusive address boasts one of the largest blocks in the area, covering an impressive 2102sqm, with the potential to be subdivided STCA.

| Price:         | \$4,000,000 |
|----------------|-------------|
| Property Type: | House       |
| Land:          | 2102 m2     |