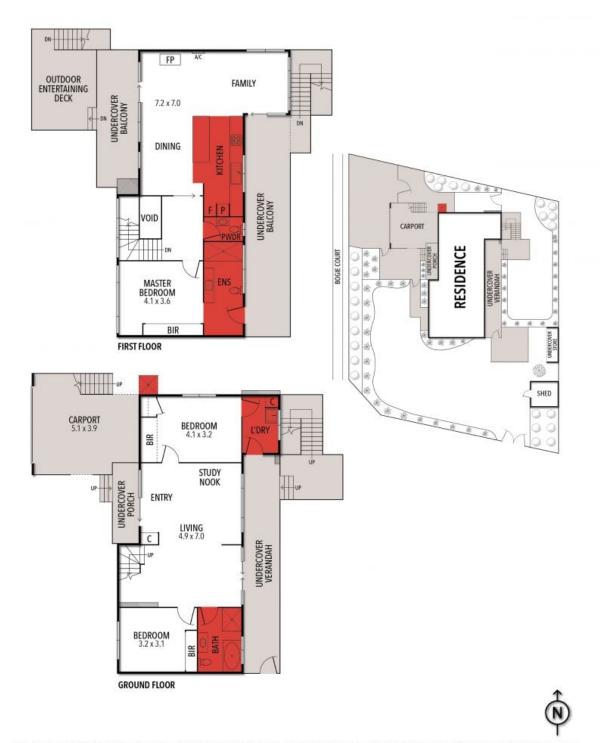

## **3 EAGLE AVENUE, ANGLESEA**

THE ABOVE PLAN IS AN ARTIST'S IMPRESSION ONLY, IT INCLUDES ELEMENTS THAT ARE FOR DISPLAY PURPOSES ONLY AND MAY NOT BE TO SCALE. LANDSCAPING SHOWN IS INDICATIVE ONLY. DIMENSIONS ARE APPROXIMATE.