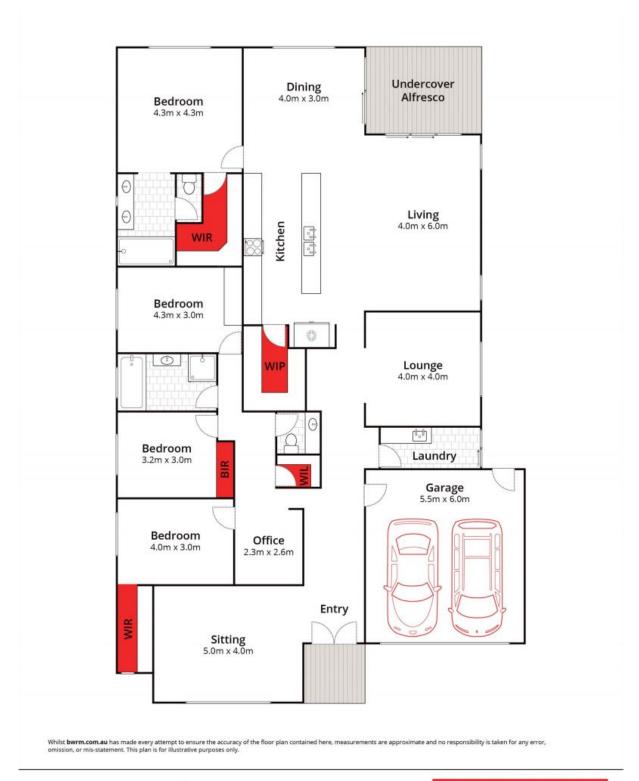

## 55 Omega Drive OCEAN GROVE, VIC

4 (

\$1,100,000 - \$1,200,000 Saturday, 7th September 2024 10:30 - 11:00

Inspect: Saturda Property Type: House Land: 592 m2

Price:

## Contemporary Living at its Finest

If space is what you desire in one of Ocean Grove's most sought-after areas, look no further. Impressive from the moment you arrive, this home boasts a striking fa?ade and a well-landscaped front garden. Upon entering, you're greeted with views over the front garden and the first of three living spaces. This well-proportioned room provides the perfect retreat from the bustle of family life.

As you continue through the home, you'll discover another living space, ideal for a TV room or kids' play area, also enjoying a serene outlook over mature plantings.

A real highlight of the home is the master suite, tucked away at the back for ultimate privacy and serenity. The north-facing glazing floods the room with natural light, while the walk-in robe will be the envy of your friends. The ensuite bathroom is modern with premium