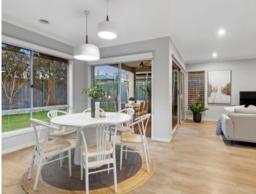

As you continue through the home, you'll discover another living space, ideal for a TV room or kids' play area, also enjoying a serene outlook over mature plantings.

A real highlight of the home is the master suite, tucked away at the back for ultimate privacy and serenity. The north-facing glazing floods the room with natural light, while the walk-in robe will be the envy of your friends. The ensuite bathroom is modern with premium