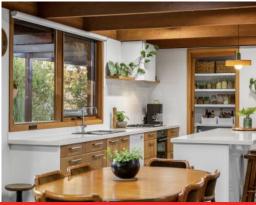

## Rare Mid-Century Retreat

This delightful single-level residence is an early design by renowned local architect Ron Dennehy. An Australian variant of 1950s mid-century modern welcomes you with a bright and spacious North West -facing living. Bathed in natural light, and welcomed by beautiful exposed beams that take you through the property, this space is the ideal setting for relaxing or entertaining. The living room leads directly to the master suite, where you'll find a peaceful retreat complete with a modern ensuite bathroom.