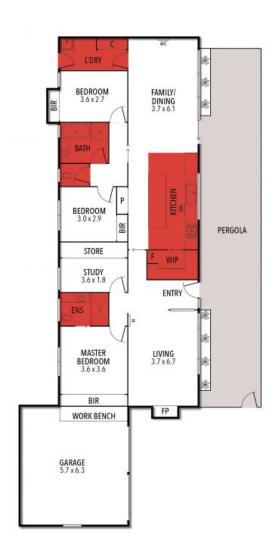

56 Fraser Avenue ANGLESEA, VIC

3

2

## Rare Mid-Century Retreat

This delightful single-level residence is an early design by renowned local architect Ron Dennehy. An Australian variant of 1950s mid-century modern welcomes you with a bright and spacious North West -facing living. Bathed in natural light, and welcomed by beautiful exposed beams that take you through the property, this space is the ideal setting for relaxing or entertaining. The living room leads directly to the master suite, where you'll find a peaceful retreat complete with a modern ensuite bathroom.

**Price:** \$1,585,000

Inspect: Saturday, 7th September 2024 12:45 - 1:15

**Property Type:** House **Land:** 668 m2