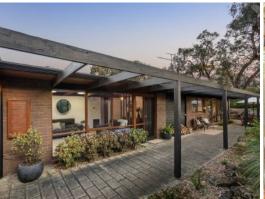

## Rare Mid-Century Retreat

This delightful single-level residence is an early design by renowned local architect Ron Dennehy. An Australian variant of 1950s mid-century modern welcomes you with a bright and spacious North West -facing living. Bathed in natural light, and welcomed by beautiful exposed beams that take you through the property, this space is the ideal setting for relaxing or entertaining. The living room leads directly to the master suite, where you'll find a peaceful retreat complete with a modern ensuite bathroom.