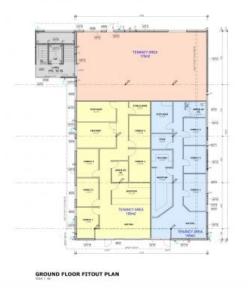

- > 195sm of space with own entrance
- > Two other tenancies leased
- > Zoned Residential 1
- > Highway Exposure

Property Type: Healthcare