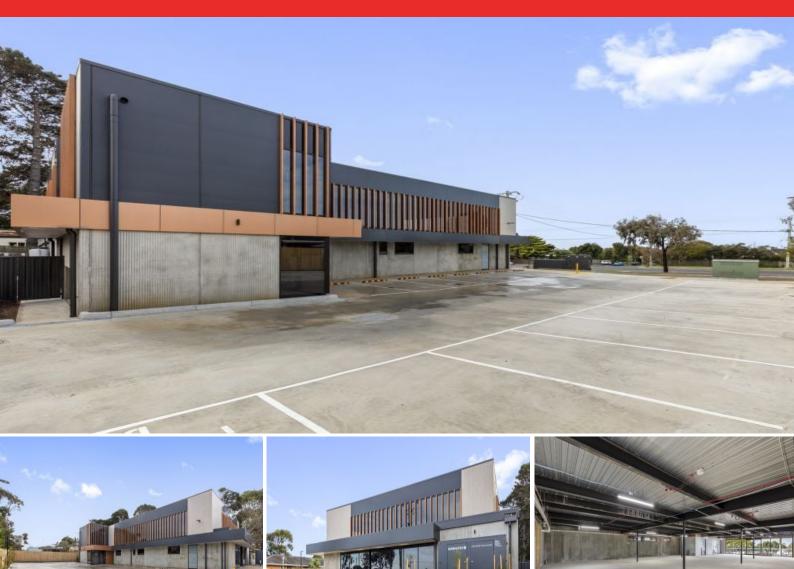

#### High Exposure Medical/ Allied Health Site

This brand new space offers an exciting opportunity to locate to a prominent space, offering ample carparking and exceptional signage. Ideal for medical, allied health or the like, with the opportunity to custom the fit out if required.

- > 195sm of space with own entrance
- > Two other tenancies leased
- > Zoned Residential 1
- > Highway Exposure

Property Type: Healthcare