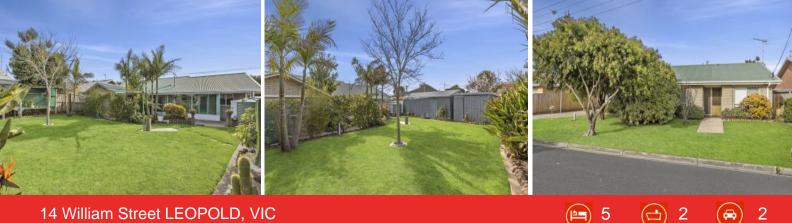

# 14 William Street LEOPOLD, VIC

#### A Leopold Gem With A Self-Contained Unit!

Featuring a self-contained unit, this property is the ultimate surprise package on approx. 689m2!

Boasting independent access, the self-contained unit will instantly appeal to home business owners and family members who enjoy their independence. Complete with a kitchenette, ensuite and built-in robes, this space could also appeal to those looking to join the Airbnb community.

| Price:         | \$600,000 - \$650,000 |
|----------------|-----------------------|
| Property Type: | House                 |
| Land:          | 689 m2                |