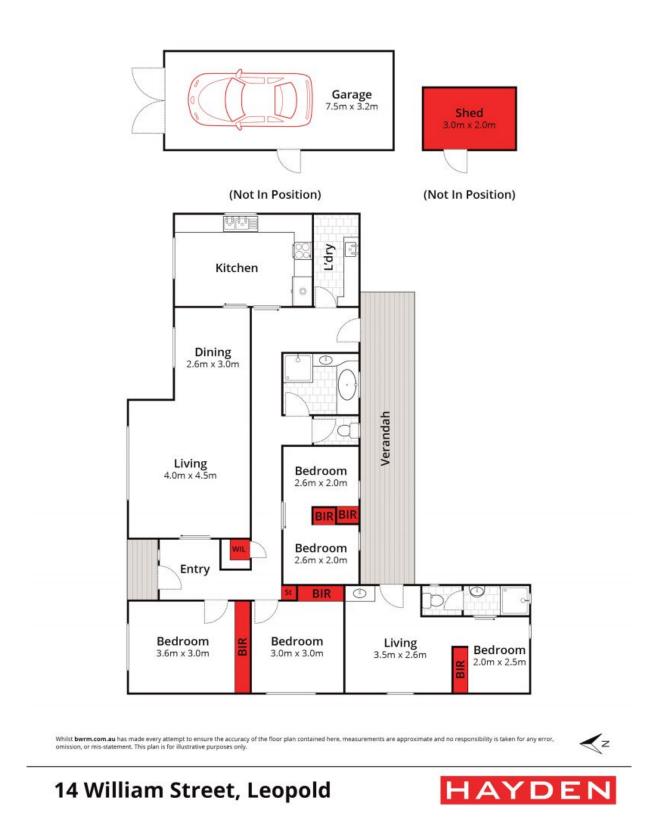

#### A Leopold Gem With A Self-Contained Unit!

Featuring a self-contained unit, this property is the ultimate surprise package on approx. 689m2!

Boasting independent access, the self-contained unit will instantly appeal to home business owners and family members who enjoy their independence. Complete with a kitchenette, ensuite and built-in robes, this space could also appeal to those looking to join the Airbnb community.