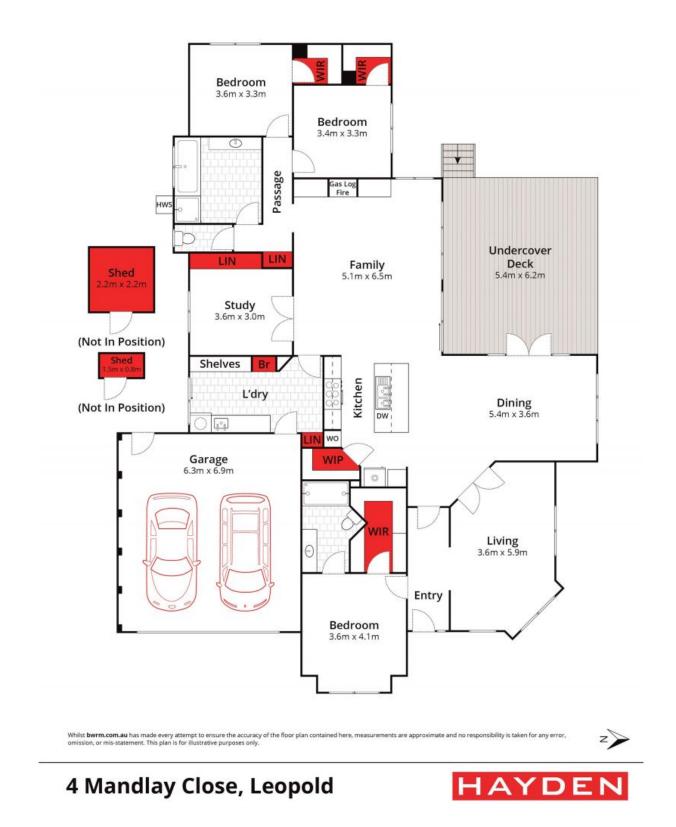

| Price:         | \$890,000 - \$950,000 |
|----------------|-----------------------|
| Property Type: | House                 |
| Land:          | 705 m2                |