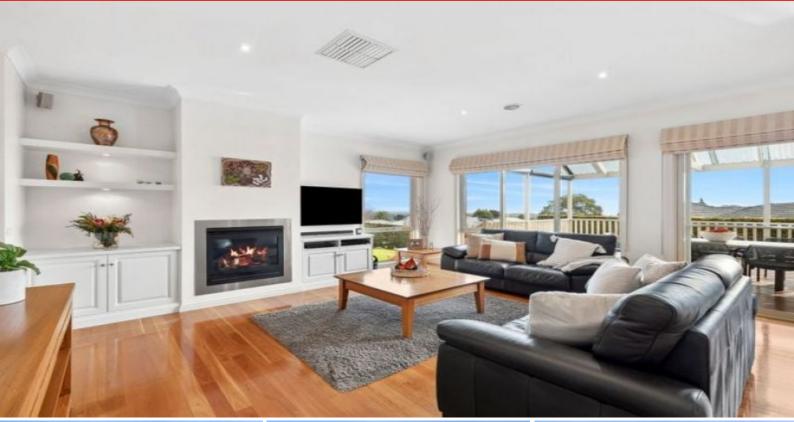

## Timeless Elegance With Breath-taking Bay Views!

Graced with breath-taking bay views, this one-owner residence takes fine family living to a whole new level!

The kitchen is a true masterpiece with granite benchtops, a walk-in pantry and Miele appliances (dishwasher, wall oven, 5-burner gas cooktop, 900mm rangehood). The large island bench makes entertaining a breeze.