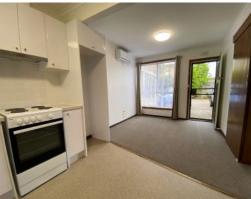

- ? One bedroom with built in robes
- ? Open kitchen with electric cooking
- ? Lounge room with split system heating and cooling
- ? Updated combined bathroom and laundry
- ? Separate toilet

Price: \$290.00 per week