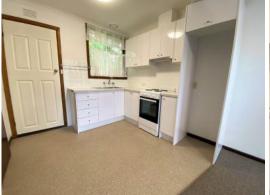

- ? One bedroom with built in robes
- ? Open kitchen with electric cooking
- ? Lounge room with split system heating and cooling
- ? Updated combined bathroom and laundry
- ? Separate toilet

Price: \$290.00 per week