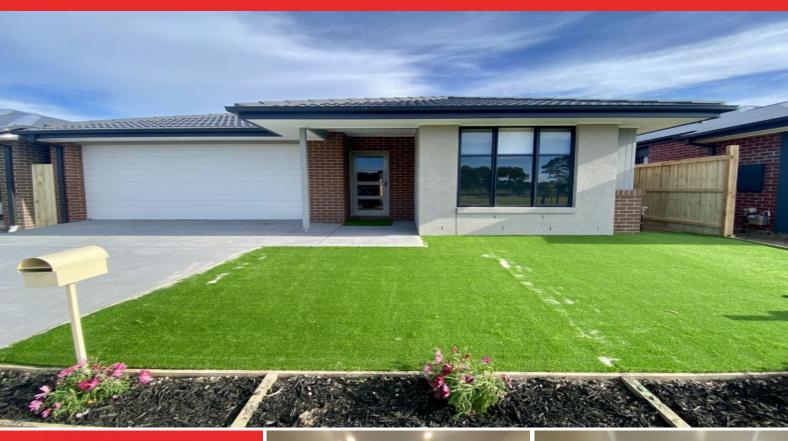

## 120 Horseshoe Bend Road CHARLEMONT, VIC

This newly built home is ready for you to move in and enjoy!

- ? Large Master bedroom with a walk in robe and spacious ensuite
- ? Second living room/Study at the front of the property
- ? Two bedrooms with built in robes

Brand new family home

- ? Central bathroom with full bath and single vanity
- ? Large light filled kitchen, dinning and living area
- ? Kitchen includes 900mm Stainless steel oven with five burner gas cook top, Dishwasher and large open pantry
- ? Low maintenance garden

\$500.00 per week

Property Type: House

Date Available: Friday, 12th July 2024