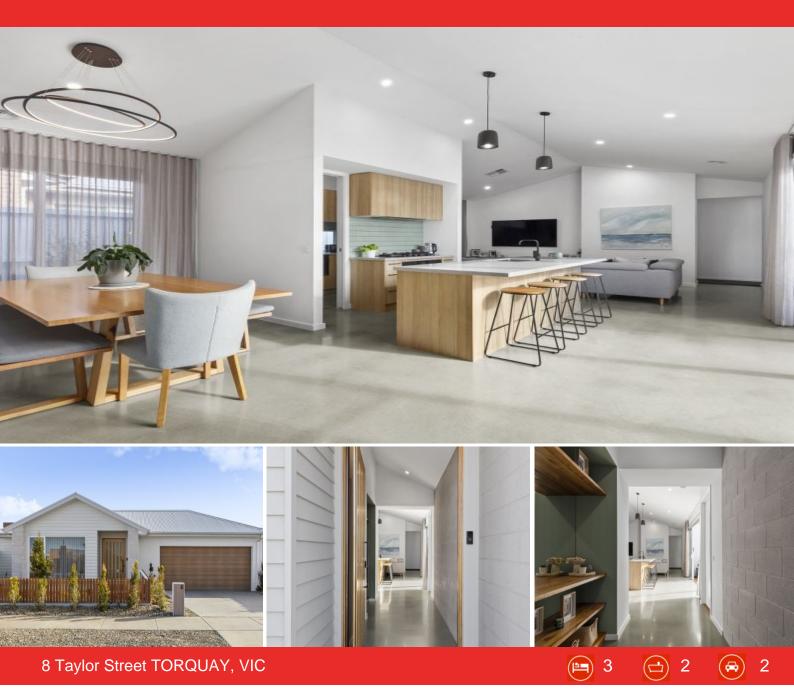

#### Quality Downsizer

Welcome to a home that radiates light, contemporary style, and convenience. From the moment you step through the stunning entry, featuring polished concrete flooring, honed Besser blocks and the sophisticated use of timber and mirrors, you'll be captivated by the attention to detail and modern design.

The floor plan wraps around a central courtyard that is sheltered, private, and north-facing. The courtyard features decking with ramp access from the garage, along with feature landscaped border. The low-maintenance exterior provides more time to enjoy the nearby beaches and nature walks.

Additional features include gas ducted heating, evaporative cooling, generous storage and feature cabinetry and a double lock-up garage with internal access.

Leave the car at home and enjoy a short walk to shops, schools, the popular farmer's market, and community facilities. Make the most of your downtime at nearby beaches, playgrounds

**TORQUAY, VIC** 

8 Taylor Street