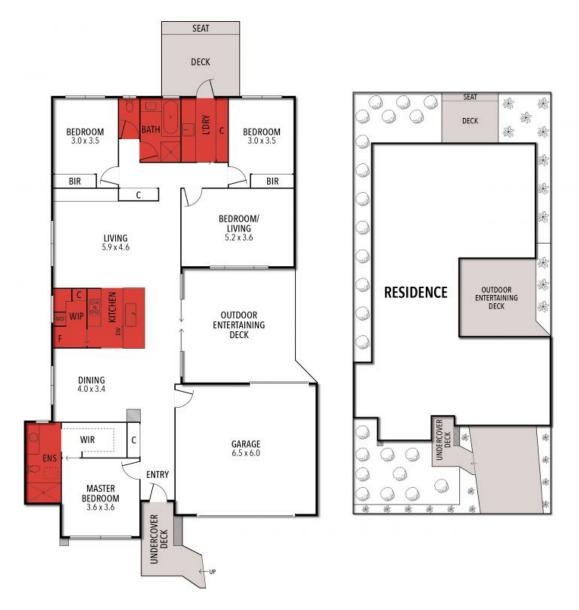

The floor plan wraps around a central courtyard that is sheltered, private, and north-facing. The courtyard features decking with ramp access from the garage, along with feature landscaped border. The low-maintenance exterior provides more time to enjoy the nearby beaches and nature walks.

### **8 TAYLOR STREET, TORQUAY**

THE ABOVE PLAN IS AN ARTIST'S IMPRESSION ONLY, IT INCLUDES ELEMENTS THAT ARE FOR DISPLAY PURPOSES ONLY AND MAY NOT BE TO SCALE. LANDSCAPING SHOWN IS INDICATIVE ONLY. DIMENSIONS ARE APPROXIMATE.