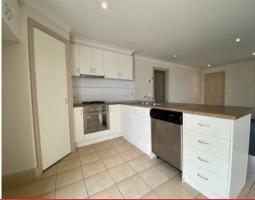

#### Comprising of;

- ? Three good sized bedrooms, all with built in robes
- ? Main bathroom with shower and separate bath and two way walk through access to main bedroom  $\,$
- ? Large open plan living/kitchen and dining area, well appointed kitchen with gas cooking and dishwasher
- ? There is central heating throughout the home and a split system in the main living zone  $\,$
- ? Double remote controlled garage with internal access
- ? Private grassed courtyard at the rear of the property