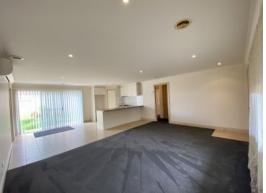

#### Comprising of;

- ? Three good sized bedrooms, all with built in robes
- ? Main bathroom with shower and separate bath and two way walk through access to main bedroom  $\,$
- ? Large open plan living/kitchen and dining area, well appointed kitchen with gas cooking and dishwasher
- ? There is central heating throughout the home and a split system in the main living zone  $\,$
- ? Double remote controlled garage with internal access
- ? Private grassed courtyard at the rear of the property