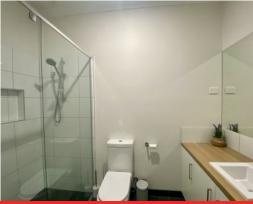

#### Featuring:

- ? Master bedroom with walk in robe and ensuite with extra large shower
- ? Two additional bedrooms with built in robes
- ? Open plan living, dining and kitchen
- ? Kitchen with 900mm stainless steel oven, 5 gas burner cooktop, dishwasher and ample cupboard space
- ? Central bathroom with bath, shower and separate toilet
- ? Separate laundry with side yard access
- ? Low maintenance yard with decked area perfect for relaxing or entertaining
- ? Ducted heating and evaporate cooling