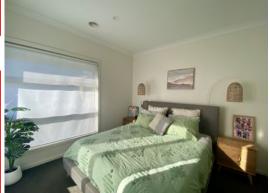

#### Featuring:

- ? Master bedroom with walk in robe and ensuite with extra large shower
- ? Two additional bedrooms with built in robes
- ? Open plan living, dining and kitchen
- ? Kitchen with 900mm stainless steel oven, 5 gas burner cooktop, dishwasher and ample cupboard space
- ? Central bathroom with bath, shower and separate toilet
- ? Separate laundry with side yard access
- ? Low maintenance yard with decked area perfect for relaxing or entertaining
- ? Ducted heating and evaporate cooling