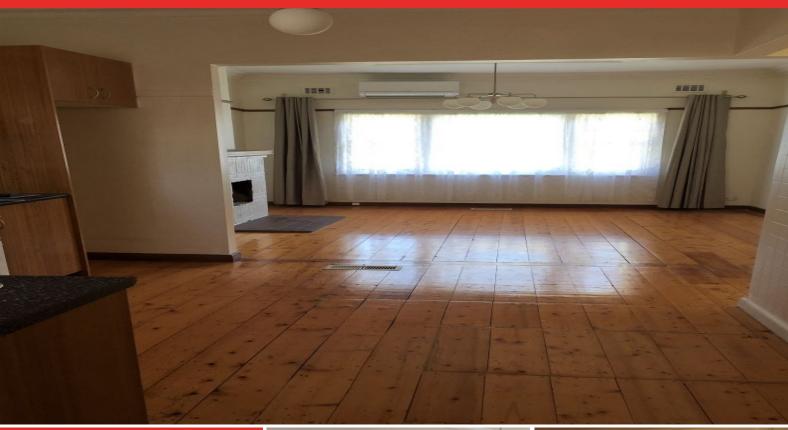

## Waterfront Living

This cosy and comfortable home is located along the waterfront in North Shore.

Directly opposite a picnic area that overlooks Corio Bay with uninterrupted views across to Geelong.

#### Features include:

- ? 2 neat well sized bedrooms (no BIR)
- ? Large open plan living and kitchen area, perfect for entertaining
- ? Main bathroom with bath, separate toilet
- ? Central heating throughout and split system cooling in the main living/kitchen zone
- ? Single carport, plus further off street parking. Large backyard.