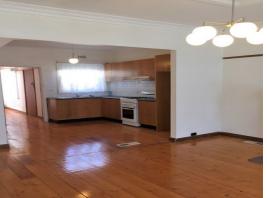

## Waterfront Living

This cosy and comfortable home is located along the waterfront in North Shore.

Directly opposite a picnic area that overlooks Corio Bay with uninterrupted views across to Geelong.

#### Features include:

- ? 2 neat well sized bedrooms (no BIR)
- ? Large open plan living and kitchen area, perfect for entertaining
- ? Main bathroom with bath, separate toilet
- ? Central heating throughout and split system cooling in the main living/kitchen zone
- ? Single carport, plus further off street parking. Large backyard.