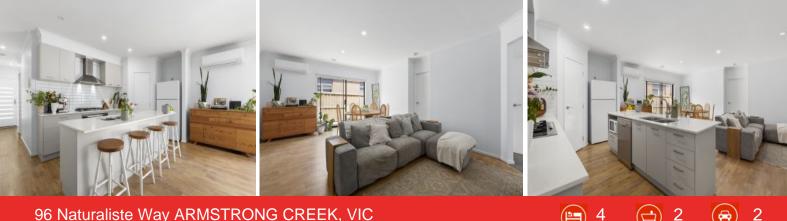

## 96 Naturaliste Way ARMSTRONG CREEK, VIC

#### Low Maintenance & Beautifully Appointed!

Located in the quiet and family friendly Anchoridge Estate this spacious and immaculate property offers modern interiors and a functional floor plan that is sure to impress.

Features Include:

? Well appointed kitchen with stone bench tops, large pantry, dishwasher, stainless steel appliances and plenty of cupboard space.

- ? Open plan dining and living area offering harmonious daily living.
- ? Master bedroom offers walk in robe and ensuite
- ? Three additional bedrooms are situated at the rear of the home with built in robes
- ? Stylish central bathroom
- ? Separate toilet