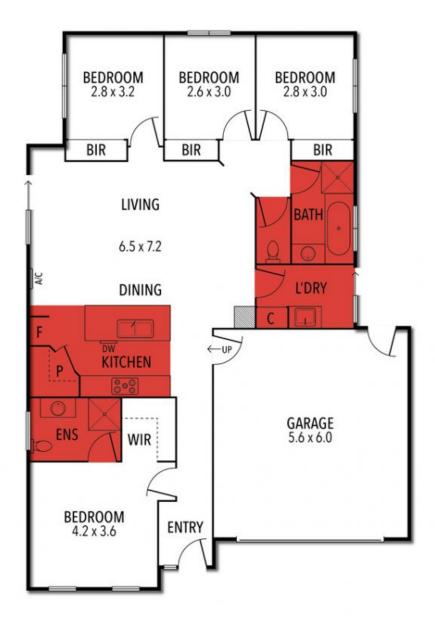

## 96 NATURALISTE WAY, ARMSTRONG CREEK

N

THE ABOVE PLAN IS AN ARTIST'S IMPRESSION ONLY, IT INCLUDES ELEMENTS THAT ARE FOR DISPLAY PURPOSES ONLY AND MAY NOT BE TO SCALE. LANDSCAPING SHOWN IS INDICATIVE ONLY. DIMENSIONS ARE APPROXIMATE.