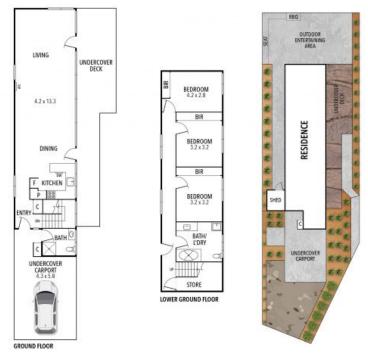

## 53 Harvey Street, Anglesea

THE ABOVE PLAN IS AN ARTIST'S IMPRESSION ONLY, IT INCLUDES ELEMENTS THAT ARE FOR DISPLAY PURPOSES ONLY AND MAY NOT BE TO SCALE. LANDSCAPING SHOWN IS INDICATIVE ONLY. DIMENSIONS ARE APPROXIMATE.