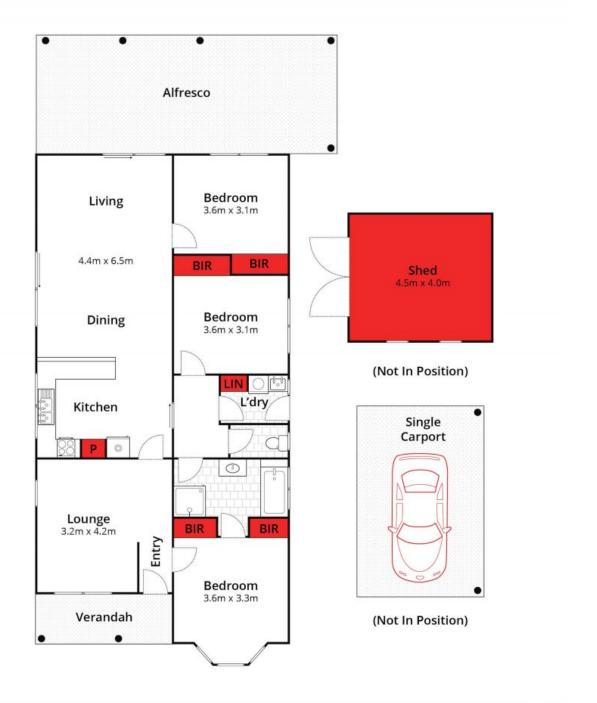

## A Terrific Opportunity In A Prized Pocket Of Leopold!

Located in a prized pocket of Leopold, this home presents a terrific opportunity on an impressive allotment of approx. 675m2.

**Price:** \$600,000 - \$650,000

**Property Type:** House **Land:** 675 m2

## HAYDEN

David Pemberton k

**Karen Purcell** 

0419874029

0448510143

 $david@haydenleopold.com. \textbf{a} \textbf{\textit{wa}} renp@haydenleopold.com. a \textbf{\textit{u}}$ 

Whilst bwrm.com.au has made every attempt to ensure the accuracy of the floor plan contained here, measurements are approximate and no responsibility is taken for any error, omission, or mis-statement. This plan is for illustrative purposes only.