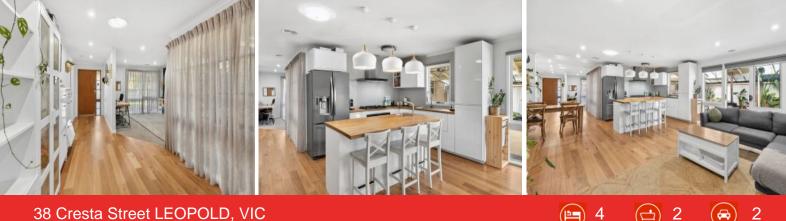

### A family home awaiting finishing touches

If you're looking for a family home that ticks every box, look no further!

Showcasing recent updates, the interiors will inspire you to complete this home makeover to create your dream family haven. Timber floorboards add a stylish touch to the layout, which creates plenty of room for growing families. Morning light filters through the front lounge, while the open plan living/dining/kitchen zone creates a generous setting for the whole family to enjoy.

Zoned to the front of the home, the main bedroom features a walk-in robe and en suite. Three additional bedrooms with built-in robes are tucked away in a separate wing, along with the study nook and laundry. The main bathroom is ready for a keen renovator to come in and work their magic. Ducted heating/cooling keeps you in the utmost comfort, while a Swann security system provides peace of mind. Complete with solar panels, this home offers sustai