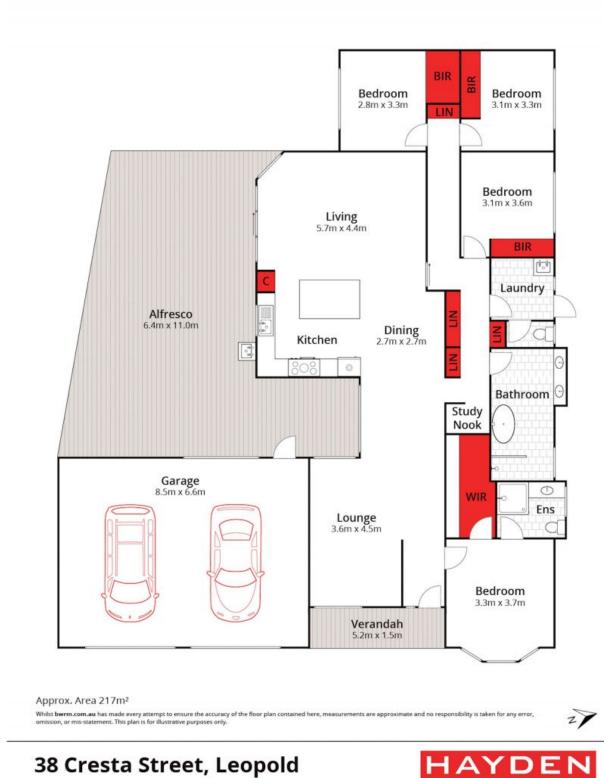

Zoned to the front of the home, the main bedroom features a walk-in robe and en suite. Three additional bedrooms with built-in robes are tucked away in a separate wing, along with the study nook and laundry. The main bathroom is ready for a keen renovator to come in and work their magic. Ducted heating/cooling keeps you in the utmost comfort, while a Swann security system provides peace of mind. Complete with solar panels, this home offers sustai