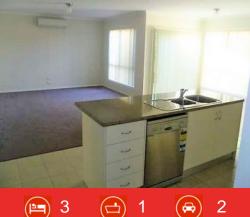

? Open plan living/ dining and kitchen offering gas cooking, stainless steel appliances, dishwasher and split system

- ? European laundry
- ? Family bathroom includes a shower and bath
- ? Low maintenance courtyard/ patio area at the rear
- ? Double remote garage with internal access