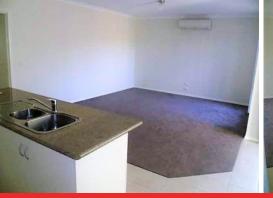

? Open plan living/ dining and kitchen offering gas cooking, stainless steel appliances, dishwasher and split system

- ? European laundry
- ? Family bathroom includes a shower and bath
- ? Low maintenance courtyard/ patio area at the rear
- ? Double remote garage with internal access