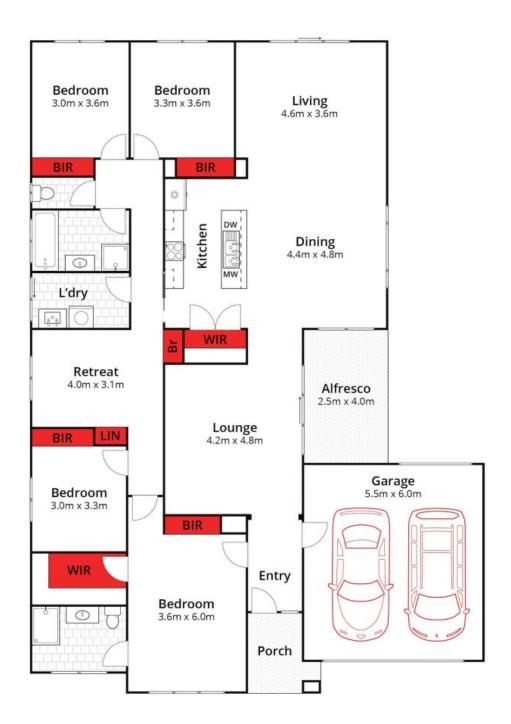

## 11 Everglade Street LEOPOLD, VIC

A Spacious Haven For The Whole Family!

You'll be amazed at what awaits inside this family residence!

**Price:** \$740,000 - \$790,000

**Property Type:** House **Land:** 480 m2