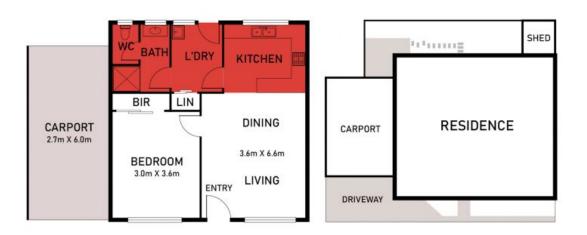

y Road WHITTINGTON, VIC









#### Single Level Unit in Standout Location

This charming unit located at 14/199 Boundary Road in Whittington is now available for sale. Boasting a spacious layout with plenty of natural light from the north, this property offers a comfortable and inviting living space for you.

Located in a convenient location close to schools, shops, and public transport and directly across fro the Gordon East Geelong Campus, the location is so very convenient.

Don't miss out on this fantastic opportunity to own a beautiful property in Whittington. Ideal for first home buyers, investors and downszers.

**Price:** \$255,000 - \$275,000

Property Type: Unit

# HAYDEN

#### Glenn Hardman

0419006480

glenn@haydengeelong.com.au

## Floorplan

### 3/1-3 RENNIE STREET, LARA



THE ABOVE PLAN IS AN ARTISTS IMPRESSION ONLY, IT INCLUDES ELEMENTS THAT ARE FOR DISPLAY PURPOSES ONLY AND NAY NOT BE TO SCALE, LANDSCAPING SHOWN IS INDICATIVE ONLY, DIMENSIONS ARE APPROXIMATE.