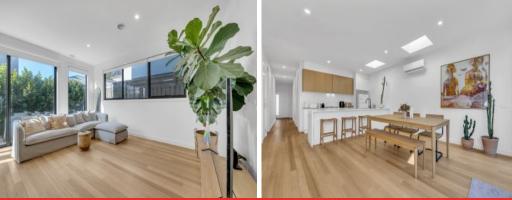

? Close to Shannon Ave and Pakington Street and with-in easy access to Geelong's finest schools, public transport options, and the Geelong ring road.

? Low maintenance lifestyle.

? Interior features a bright open plan living and dining room with timber flooring. The kitchen boasting a full complement of prestige Bosch appliances, large island with waterfall

stone benchtop.

bathroom.

Price:\$680.00 per weekInspect:Tuesday, 2nd July 2024 1:00 - 1:10Property Type:HouseDate Available:Monday, 10th June 2024

🕒 3