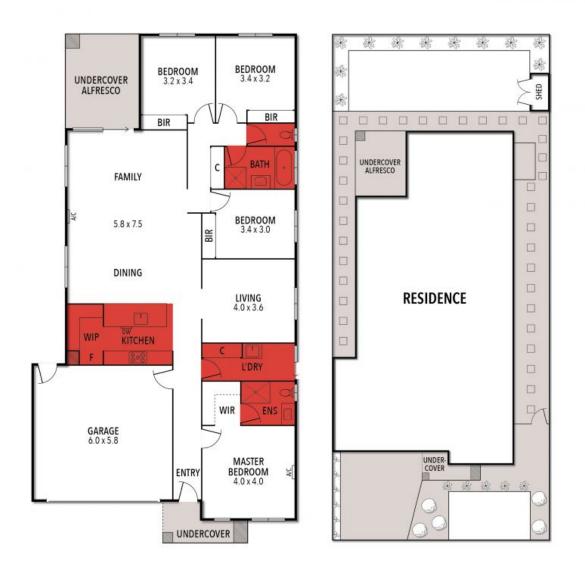

The floorplan cleverly creates a lovely sense of connected space, exuding comfort and maximising natural light. An extra-large master retreat at the front of the home is equipped with a walk in robe and private ensuite, while the 3 further bedrooms all have handy built in robes. A second living area provides flexibility for families, easily becoming a kids' rumpus and play room, adaptable as a home theatre, or maybe the parent's retreat. The heart of this home is the open flowing kitchen-dining-living zone with outlooks across the alfr

#### **Ben Smith**

0423050825 bens@hayden.com.au

N

THE ABOVE PLAN IS AN ARTIST'S IMPRESSION ONLY, IT INCLUDES ELEMENTS THAT ARE FOR DISPLAY PURPOSES ONLY AND MAY NOT BE TO SCALE. LANDSCAPING SHOWN IS INDICATIVE ONLY. DIMENSIONS ARE APPROXIMATE.