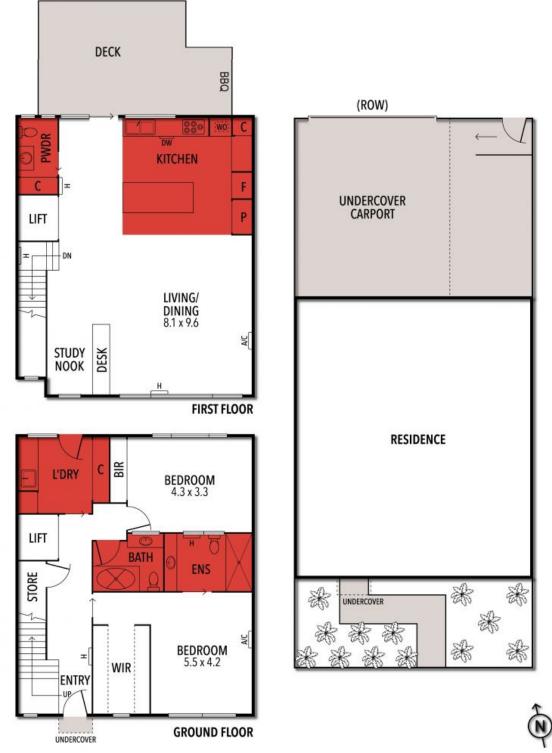

## 22A BOSTON ROAD, TORQUAY

THE ABOVE PLAN IS AN ARTIST'S IMPRESSION ONLY, IT INCLUDES ELEMENTS THAT ARE FOR DISPLAY PURPOSES ONLY AND MAY NOT BE TO SCALE. LANDSCAPING SHOWN IS INDICATIVE ONLY. DIMENSIONS ARE APPROXIMATE.

Featuring two bedrooms and two bathrooms, this townhouse is perfect for those seeking a comfortable and functional space. The master suite boasts a walk-in robe and a luxurious double shower in the ensuite, while the second bedroom enjoys a sunny position and easy access to the family bathroom.

This property is not only visually appealing but also packed with modern features. Built with accessibility in mind, it is perfect for people with disabilities. From stunning hardwood floors to double glazing and hydronic heating, every detail has been carefully considered. The home also utilizes leading-edge technology to automate and remotely control secur