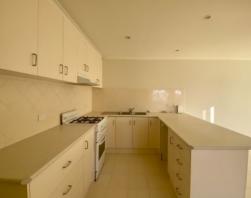

#### Features include:

- ? Freshly painted, new flooring
- ? Open plan Kitchen, living and dining space with an abundance of natural light, split system
- ? Kitchen has plenty of bench space and lots of storage with gas cooking
- ? Dining area has access to the rear courtyard with views of parkland
- ? Laundry with plenty of storage and internal access to garage
- ? 2 good sized bedrooms with built in robes
- ? Large central bathroom with separate bath and shower