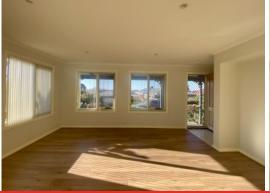

#### Features include:

- ? Freshly painted, new flooring
- ? Open plan Kitchen, living and dining space with an abundance of natural light, split system
- ? Kitchen has plenty of bench space and lots of storage with gas cooking
- ? Dining area has access to the rear courtyard with views of parkland
- ? Laundry with plenty of storage and internal access to garage
- ? 2 good sized bedrooms with built in robes
- ? Large central bathroom with separate bath and shower