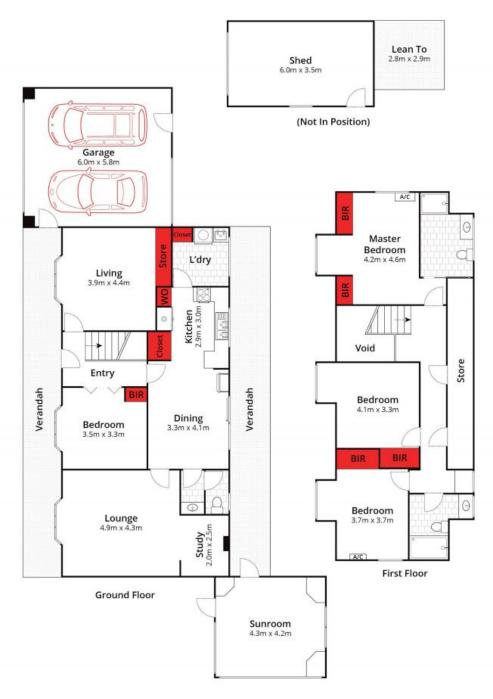

## A Place To Call Home!

You'll be charmed the moment you lay eyes on this two-storey home!

The downstairs bedroom features built-in robes, while the laundry and powder room complete the lower level. Upstairs, all three bedrooms are graced with north-facing views towards the bay. The main bedroom will delight with built-in robes and an en suite, while two additional bedrooms with built-in robes share close access to the main bathroom. Two split-system air conditioners and ceiling fans provide extra comfort.

Outside, the studio offers another versatile space that will appeal to families. So why not create a beautiful sunroom? Or use the space as a home office or even a greenhouse? The paved alfresco area inspires casual get-togethers with loved ones, while the generous backyard provides a secure play space for children. The backyard also opens onto the neighbouring playground via double gates, while the double garage provides vehicle access to the re