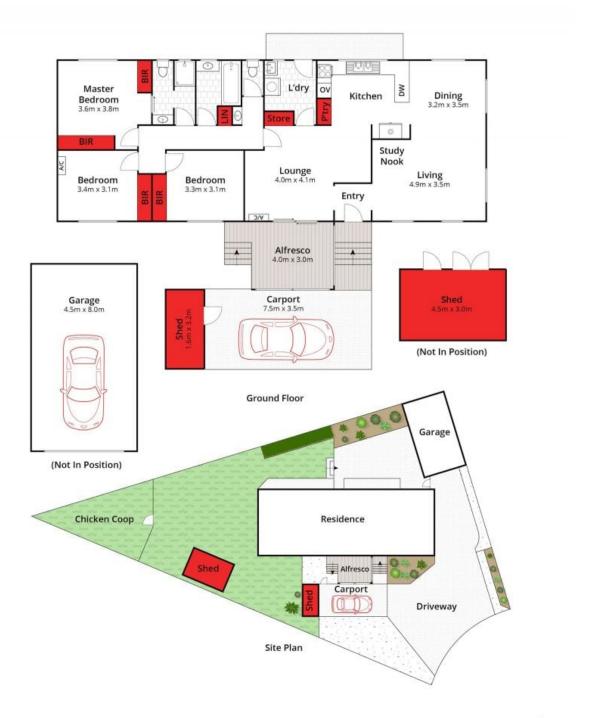

Centrally set to take advantage of the spacious 821 sqm allotment across a convenient single level, superb integration with the outdoors on both the north and south elevations amplifies the interior footprint, while encouraging alfresco enjoyment throughout all seasons.

Two living areas flank the classic kitchen, featuring upgraded stainless-steel appliances, ample storage and a bounty of bench space. The three bedrooms are perfectly placed away from the active heart of the home, each with built-in robes and plush carpets underfoot, serviced by the main bathroom with dual access and separate powder suite. Heating and cooling is perfectly covered with gas ducted heating through out and 2 split systems for year ro

**Price:** \$690,000 - \$740,000

**Property Type:** House **Land:** 821.707 m2