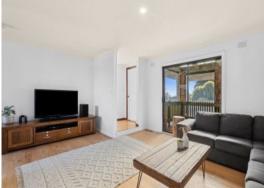

Two living areas flank the classic kitchen, featuring upgraded stainless-steel appliances, ample storage and a bounty of bench space. The three bedrooms are perfectly placed away from the active heart of the home, each with built-in robes and plush carpets underfoot, serviced by the main bathroom with dual access and separate powder suite. Heating and cooling is perfectly covered with gas ducted heating through out and 2 split systems for year ro