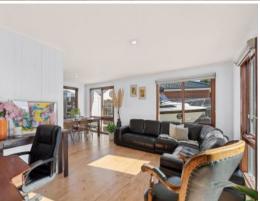

Two living areas flank the classic kitchen, featuring upgraded stainless-steel appliances, ample storage and a bounty of bench space. The three bedrooms are perfectly placed away from the active heart of the home, each with built-in robes and plush carpets underfoot, serviced by the main bathroom with dual access and separate powder suite. Heating and cooling is perfectly covered with gas ducted heating through out and 2 split systems for year ro