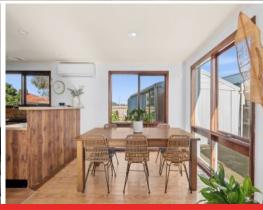

Two living areas flank the classic kitchen, featuring upgraded stainless-steel appliances, ample storage and a bounty of bench space. The three bedrooms are perfectly placed away from the active heart of the home, each with built-in robes and plush carpets underfoot, serviced by the main bathroom with dual access and separate powder suite. Heating and cooling is perfectly covered with gas ducted heating through out and 2 split systems for year ro