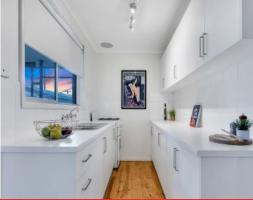

#### Renovated home on large allotment

Sited on a large allotment of approximately 689m? is this neat and renovated brick home. Boasting 3 bedrooms, updated bathroom, laundry and kitchen, with timber flooring throughout and a spacious family living area. The generous block allows for secure parking for 3 vehicles and a large rear yard for children to play or possible subdivision for a second dwelling (STCA). The neat as a pin home is ready for a homeowner to move right in or for the savvy investor to immediately lease out. Act now not to miss this wonderful opportunity.