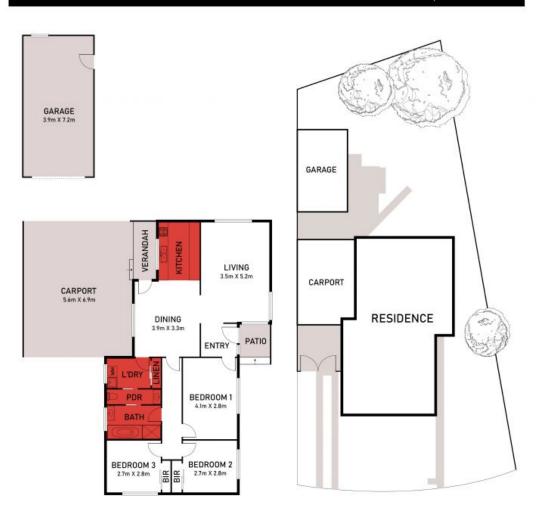

## Floorplan

#### 16 CHALLENGER CLOSE, WHITTINGTON

THE ABOVE PLAN IS AN ARTISTS IMPRESSION ONLY, IT INCLUDES ELEMENTS THAT ARE FOR DISPLAY PURPOSES ONLY AND NAY NOT BE TO SCALE, LANDSCAPING SHOWN IS INDICATIVE ONLY, DIMENSIONS ARE APPROXIMATE.