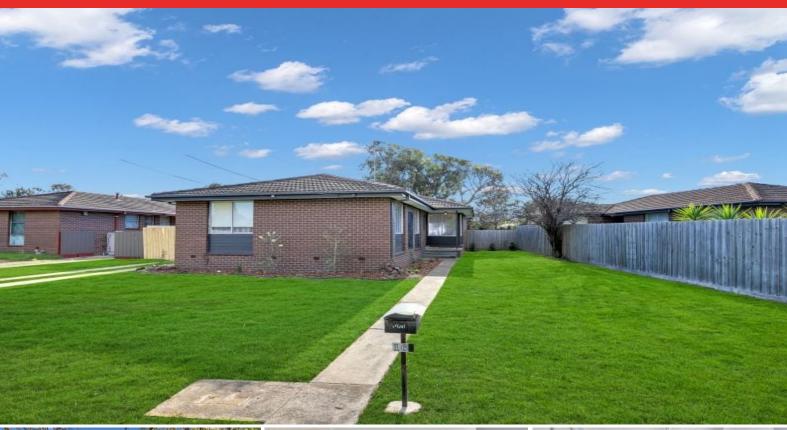

#### Renovated home on large allotment

Sited on a large allotment of approximately 689m? is this neat and renovated brick home. Boasting 3 bedrooms, updated bathroom, laundry and kitchen, with timber flooring throughout and a spacious family living area. The generous block allows for secure parking for 3 vehicles and a large rear yard for children to play or possible subdivision for a second dwelling (STCA). The neat as a pin home is ready for a homeowner to move right in or for the savvy investor to immediately lease out. Act now not to miss this wonderful opportunity.

 Price:
 \$480,000

 Property Type:
 House

 Land:
 689 m2