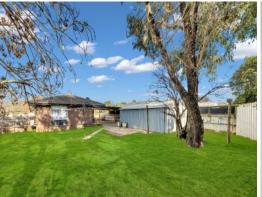

#### Renovated home on large allotment

Sited on a large allotment of approximately 689m? is this neat and renovated brick home. Boasting 3 bedrooms, updated bathroom, laundry and kitchen, with timber flooring throughout and a spacious family living area. The generous block allows for secure parking for 3 vehicles and a large rear yard for children to play or possible subdivision for a second dwelling (STCA). The neat as a pin home is ready for a homeowner to move right in or for the savvy investor to immediately lease out. Act now not to miss this wonderful opportunity.