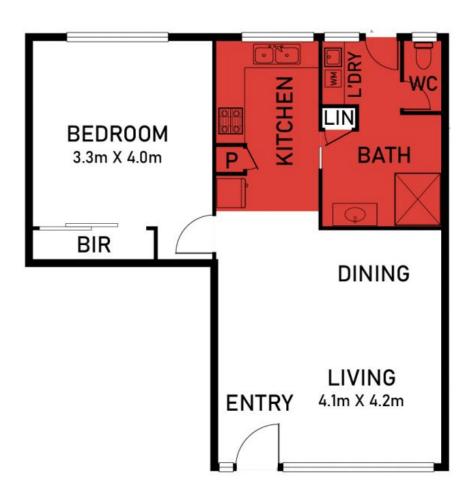

### Floorplan

#### 3/18A ROSLYN ROAD, BELMONT

THE ABOVE PLAN IS AN ARTISTS IMPRESSION ONLY, IT INCLUDES ELEMENTS THAT ARE FOR DISPLAY PURPOSES ONLY AND NAY NOT BE TO SCALE, LANDSCAPING SHOWN IS INDICATIVE ONLY, DIMENSIONS ARE APPROXIMATE.