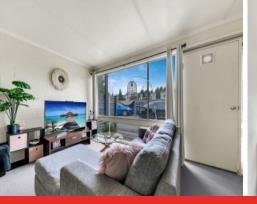

The property features built-in robes in the spacious bedroom and a bright living room with heating and split system air conditioning. The kitchen is open with plenty of bench and cupboard space and boasts a dishwasher, gas cooking and laminex bench tops. Brights bathroom and laundry with a rear yard along with 1 car space.