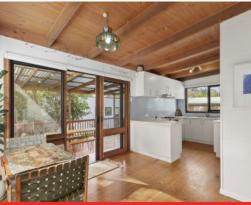

Stay comfortable year-round with honeycomb insulating blinds, a new roof with insulation, and underfloor insulation, providing excellent temperature control and energy efficiency, a must have in our Victoria climate. And on chilly evenings, gather around the cosy freestanding wood heater and enjoy the warmth and ambience it provides.