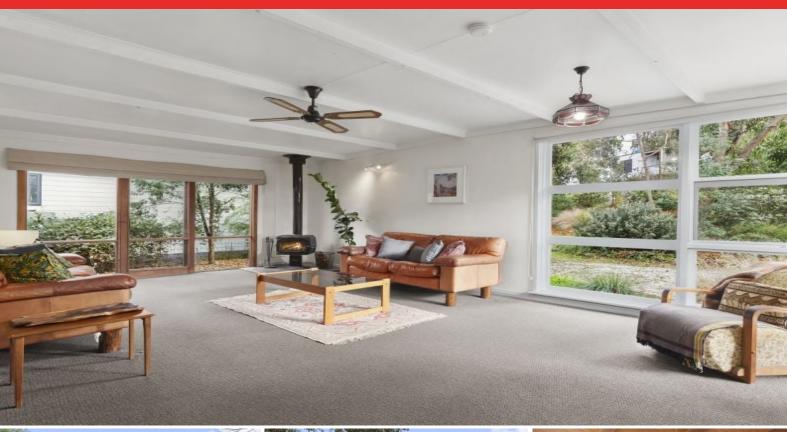

Stay comfortable year-round with honeycomb insulating blinds, a new roof with insulation, and underfloor insulation, providing excellent temperature control and energy efficiency, a must have in our Victoria climate. And on chilly evenings, gather around the cosy freestanding wood heater and enjoy the warmth and ambience it provides.