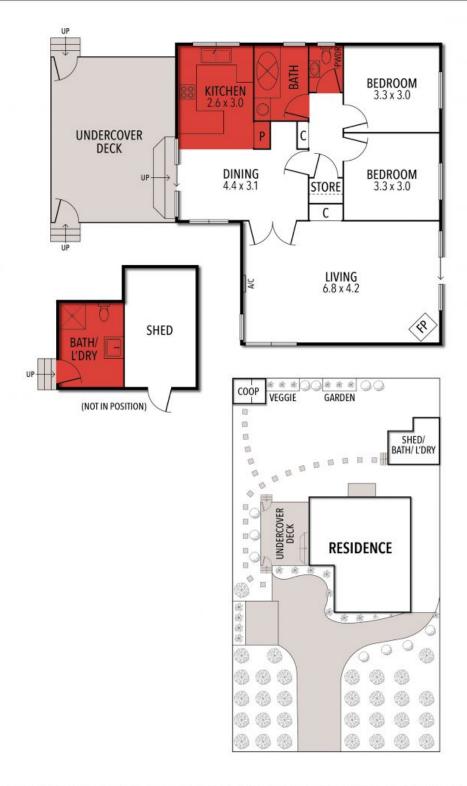

## 11 NIBLICK STREET, ANGLESEA

THE ABOVE PLAN IS AN ARTIST'S IMPRESSION ONLY, IT INCLUDES ELEMENTS THAT ARE FOR DISPLAY PURPOSES ONLY AND MAY NOT BE TO SCALE. LANDSCAPING SHOWN IS INDICATIVE ONLY. DIMENSIONS ARE APPROXIMATE.