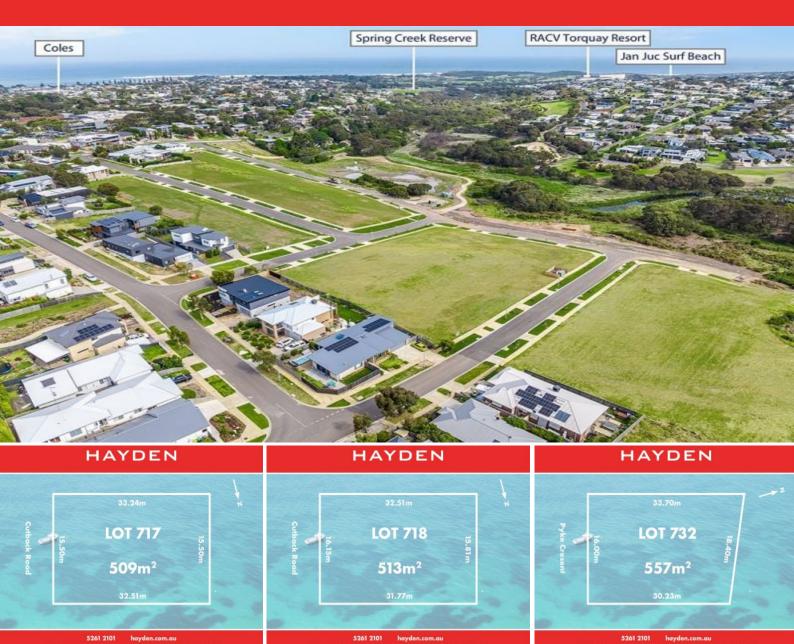

## Surf View Estate

Surf View Estate Torquay from its hillside location which rises from the banks of Spring Creek boasts an enviable central position just minutes drive from the infamous Bells Beach surf break, Torquay village shops, beaches, parklands and iconic surf brand stores.

Unlike outlying estates, Surf View gives residents the opportunity to enjoy a leisurely stroll to Surf World shopping precincts with its coffee shops and retailers.

Not much further on foot is Torquay Central and the Gilbert Street shops with supermarkets, banks and the cafes which have made Torquay a weekend getaway hotspot.

There are blocks to suit families who want a backyard for the kids.

Price: Contact Agent Property Type: Land