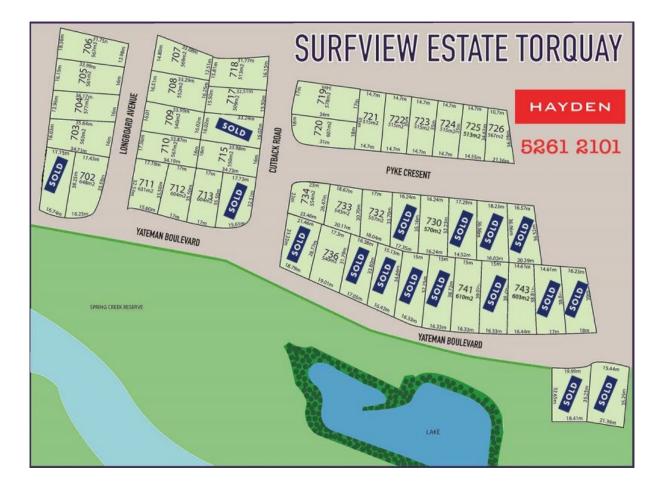

## Surf View Estate

Surf View Estate Torquay from its hillside location which rises from the banks of Spring Creek boasts an enviable central position just minutes drive from the infamous Bells Beach surf break, Torquay village shops, beaches, parklands and iconic surf brand stores.

There are blocks to suit families who want a backyard for the kids.

Price: Contact Agent Property Type: Land