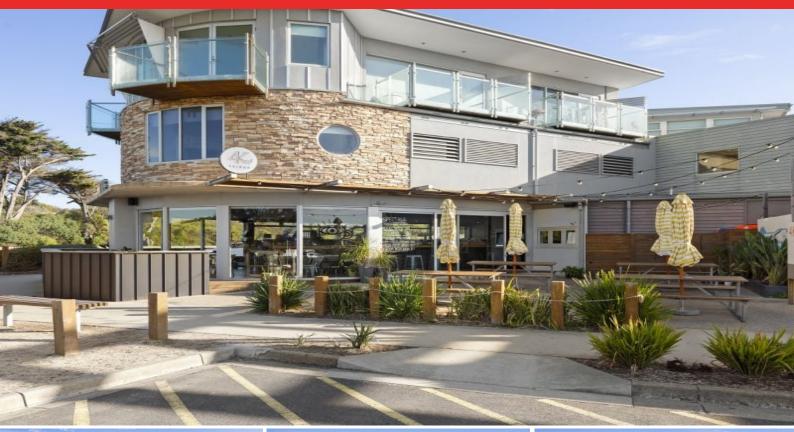

#### Prime Commercial Property For Sale!

Discover the ultimate investment opportunity in Anglesea's most coveted locale! Presenting a rare chance to own a commercial gem directly opposite the stunning Anglesea Main Beach and River. This freehold property, currently home to a beloved caf?, is hitting the market for the very first time.

Key Features:

Unbeatable Location: Situated directly opposite Anglesea Main Beach and River, ensuring high visibility and foot traffic.

Versatile Space: Boasting a spacious 119 square meters of indoor space, accompanied by a large outdoor seating area ? perfect for accommodating various customer groups.

Proven Track Record: Currently leased out as a popular caf?, with a loyal customer base and steady income stream.

Price: \$1,250,000 Property Type: Retail