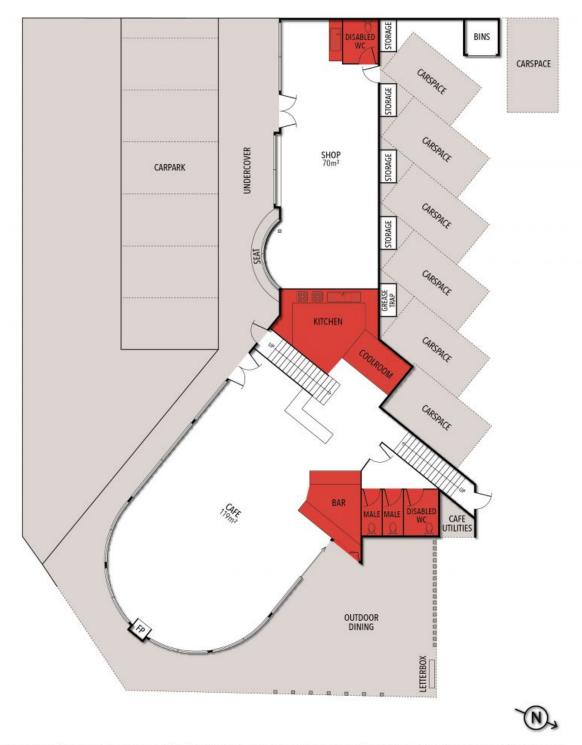

# 1/143A GREAT OCEAN ROAD, ANGLESEA

THE ABOVE PLAN IS AN ARTIST'S IMPRESSION ONLY, IT INCLUDES ELEMENTS THAT ARE FOR DISPLAY PURPOSES ONLY AND MAY NOT BE TO SCALE. LANDSCAPING SHOWN IS INDICATIVE ONLY. DIMENSIONS ARE APPROXIMATE.