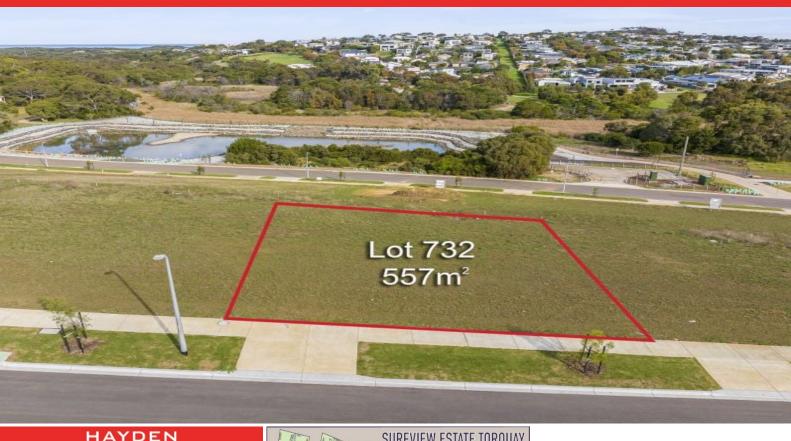

## 15 Pyke (Lot 732) Crescent TORQUAY, VIC

There are blocks to suit families who want a backyard for the kids.

 Price:
 \$599,000

 Property Type:
 Land

 Land:
 557 m2