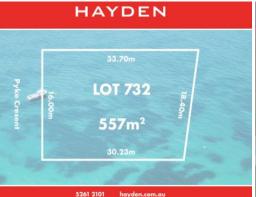

## 15 Pyke (Lot 732) Crescent TORQUAY, VIC

There are blocks to suit families who want a backyard for the kids.

 Price:
 \$599,000

 Property Type:
 Land

 Land:
 557 m2