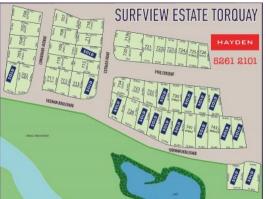

#### **Surf View Estate**

Surf View Torquay from its hillside location which rises from the banks of Spring Creek boasts an enviable central position just minutes drive from the infamous Bells Beach surf break, Torquay village shops, beaches, parklands and iconic surf brand stores.

Unlike outlying estates, Surf View gives residents the opportunity to enjoy a leisurely stroll to Surf World shopping precincts with its coffee shops and retailers.

Not much further on foot is Torquay Central and the Gilbert Street shops with supermarkets, banks and the cafes which have made Torquay a weekend getaway hotspot.