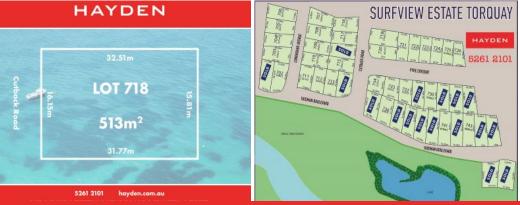

## 4 Cutback (Lot 718) Road TORQUAY, VIC

There are blocks to suit families who want a backyard for the kids.

| Price:         | \$645,000 |
|----------------|-----------|
| Property Type: | Land      |
| Land:          | 513 m2    |