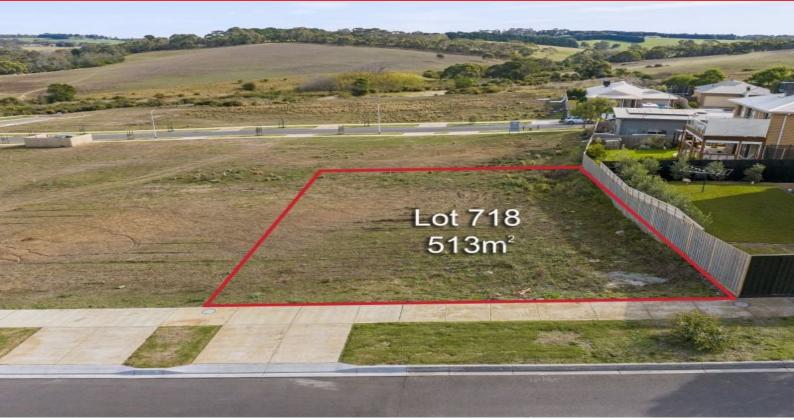

## 4 Cutback (Lot 718) Road TORQUAY, VIC

There are blocks to suit families who want a backyard for the kids.

| Price:         | \$645,000 |
|----------------|-----------|
| Property Type: | Land      |
| Land:          | 513 m2    |