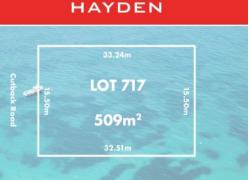

## 6 Cutback (Lot 717) Road TORQUAY, VIC

There are blocks to suit families who want a backyard for the kids.

Price: \$645,000 Property Type: Land Land: 509 m2