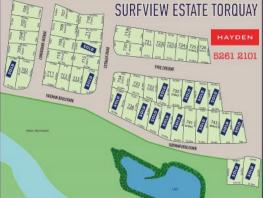

#### **Surf View Estate**

Surf View Torquay from its hillside location which rises from the banks of Spring Creek boasts an enviable central position just minutes drive from the infamous Bells Beach surf break, Torquay village shops, beaches, parklands and iconic surf brand stores.

Unlike outlying estates, Surf View gives residents the opportunity to enjoy a leisurely stroll to Surf World shopping precincts with its coffee shops and retailers.

Not much further on foot is Torquay Central and the Gilbert Street shops with supermarkets, banks and the cafes which have made Torquay a weekend getaway hotspot.