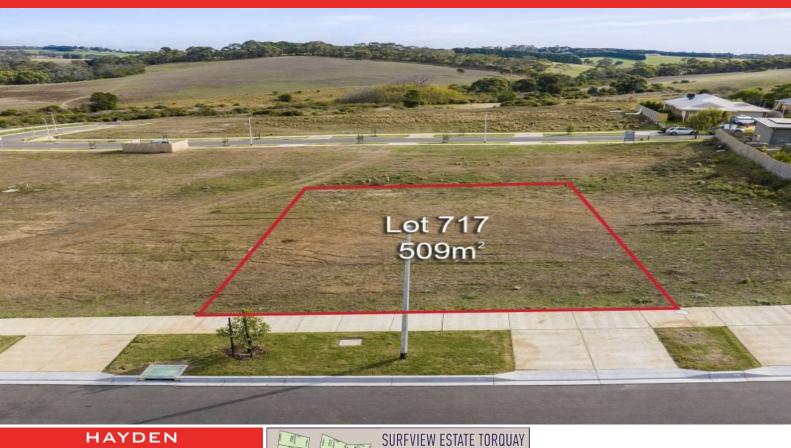

## 6 Cutback (Lot 717) Road TORQUAY, VIC

There are blocks to suit families who want a backyard for the kids.

Price: \$645,000 Property Type: Land Land: 509 m2