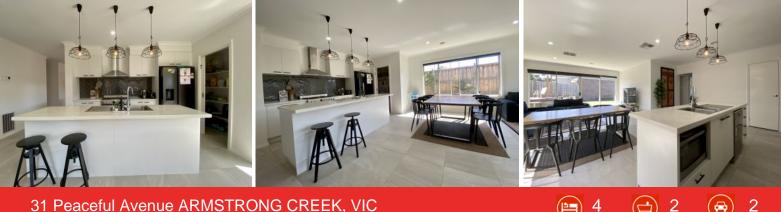

## 31 Peaceful Avenue ARMSTRONG CREEK, VIC

Feature Include:

? Large master suite with his two walk in robe and deluxe ensuite large shower and separate toilet

? 3 good sized bedrooms with built in robes

5 burner gas cooktop, dishwasher and walk in pantry