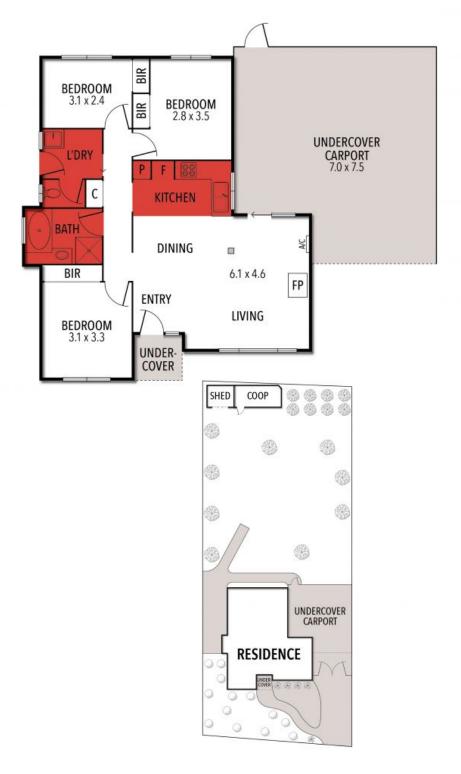

## 12 ENDEAVOUR DRIVE, TORQUAY

THE ABOVE PLAN IS AN ARTIST'S IMPRESSION ONLY, IT INCLUDES ELEMENTS THAT ARE FOR DISPLAY PURPOSES ONLY AND MAY NOT BE TO SCALE.

LANDSCAPING SHOWN IS INDICATIVE ONLY. DIMENSIONS ARE APPROXIMATE.