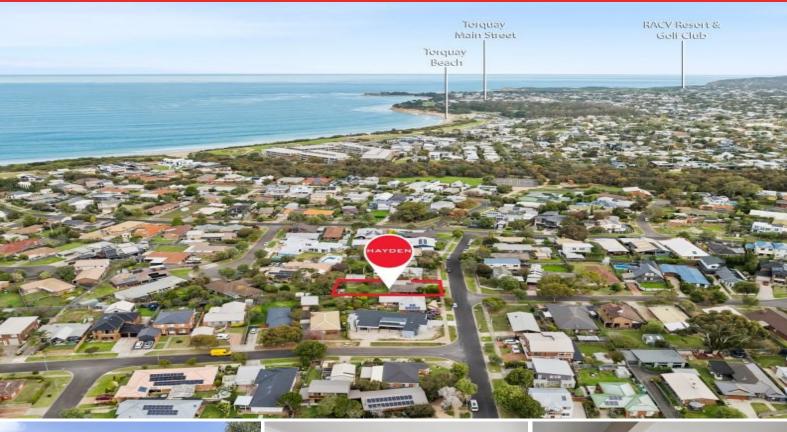

## Opportunity Awaits In Old Torquay

Just 400 metres from the beach, with the Deep Creek Reserve close by and an easy stroll to the thriving hub of Torquay village, 12 Endeavour Drive presents a golden opportunity to enter the coastal market and create something remarkable.

Inspect with an eye for renovation, start fresh with a brand new home, or explore opportunities to sub-divide (STCA), properties like this rarely come up, and don't stay available for long!

**Price:** \$950,000 - \$1,050,000