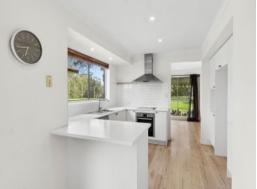

This light and airy home is newly renovated. The kitchen has an electric stovetop, oven, dishwasher with breakfast bar and enough room for a large dining table for your entertainment needs. A separate lounge room with a fireplace and split system for all year-round comfort.