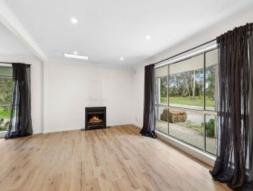

This light and airy home is newly renovated. The kitchen has an electric stovetop, oven, dishwasher with breakfast bar and enough room for a large dining table for your entertainment needs. A separate lounge room with a fireplace and split system for all year-round comfort.