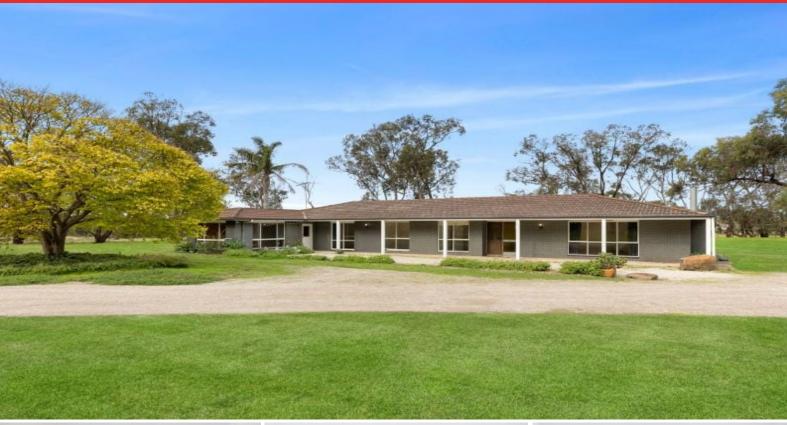

## Wallington Home with room to move

A cosy, well-presented brick home is set amongst 2 acres of established lawn and gardens surrounding by a front verandah to enjoy your cup of tea before beginning the day.