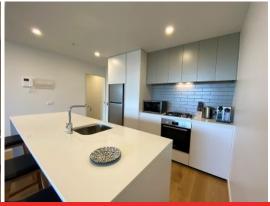

The apartment delivers;

- ? A bright open plan living area with kitchen boasting a full complement of prestige Bosch appliances, stone benchtops with breakfast bar, stools and built in fridge/freezer
- ? European laundry which is fitted with a washer/dryer in one
- ? Secure basement parking for one car
- ? Crockery, cutlery, toaster, kettle, coffee machine, towels, linen, pillows, furniture, d