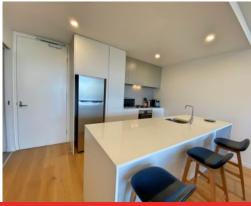

The apartment delivers;

- ? A bright open plan living area with kitchen boasting a full complement of prestige Bosch appliances, stone benchtops with breakfast bar, stools and built in fridge/freezer
- ? European laundry which is fitted with a washer/dryer in one
- ? Secure basement parking for one car
- ? Crockery, cutlery, toaster, kettle, coffee machine, towels, linen, pillows, furniture, d