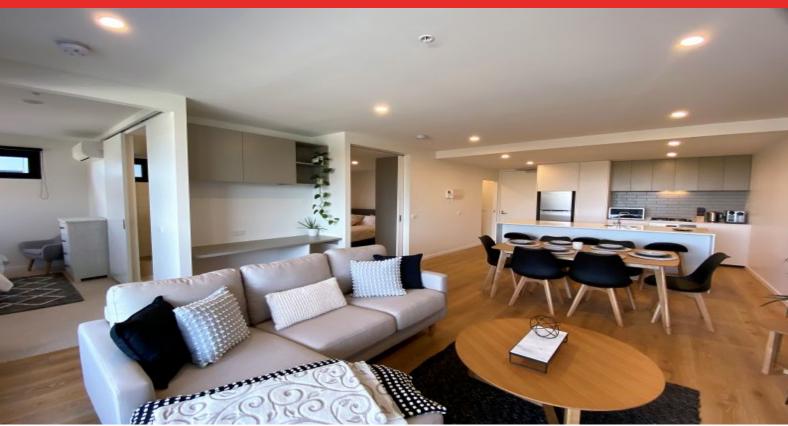

## Stylish Fully Furnished Apartment

Located on the 2nd floor of the G1 Apartment building in a highly sought after and convenient location in the hub of Geelong's medical district, this fully furnished two-bedroom apartment offers you the opportunity to unpack your clothes and enjoy this low maintenance lifestyle. Within an easy walk to Geelong University Hospital and related services, South Geelong train station, Westfield, the Waterfront and GMHBA Stadium you can park the car and enjoy the convenience of this central location.

The apartment delivers;

- ? A bright open plan living area with kitchen boasting a full complement of prestige Bosch appliances, stone benchtops with breakfast bar, stools and built in fridge/freezer
- ? European laundry which is fitted with a washer/dryer in one
- ? Secure basement parking for one car
- ? Crockery, cutlery, toaster, kettle, coffee machine, towels, linen, pillows, furniture, d