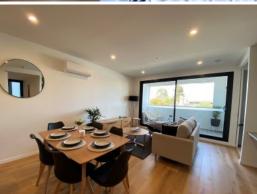

## Stylish Fully Furnished Apartment

Located on the 2nd floor of the G1 Apartment building in a highly sought after and convenient location in the hub of Geelong's medical district, this fully furnished two-bedroom apartment offers you the opportunity to unpack your clothes and enjoy this low maintenance lifestyle. Within an easy walk to Geelong University Hospital and related services, South Geelong train station, Westfield, the Waterfront and GMHBA Stadium you can park the car and enjoy the convenience of this central location.

The apartment delivers;

- ? A bright open plan living area with kitchen boasting a full complement of prestige Bosch appliances, stone benchtops with breakfast bar, stools and built in fridge/freezer
- ? European laundry which is fitted with a washer/dryer in one
- ? Secure basement parking for one car
- ? Crockery, cutlery, toaster, kettle, coffee machine, towels, linen, pillows, furniture, d