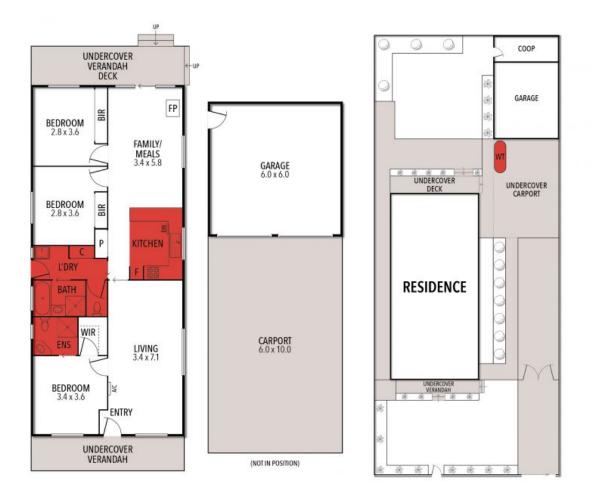

Inside, the home features three bedrooms and two bathrooms, providing substantial space for families or savvy investors looking to capitalize on the rental market. Each room is thoughtfully designed with comfort and convenience in mind. Highlighting the open plan living

## HAYDEN

**Darcy Bennett** 0468427359

darcyb@hayden.com.au

Vijay Moody-Ratcliffe 0400691762

vijaym@hayden.com.au

Ń

THE ABOVE PLAN IS AN ARTIST'S IMPRESSION ONLY, IT INCLUDES ELEMENTS THAT ARE FOR DISPLAY PURPOSES ONLY AND MAY NOT BE TO SCALE. LANDSCAPING SHOWN IS INDICATIVE ONLY. DIMENSIONS ARE APPROXIMATE.