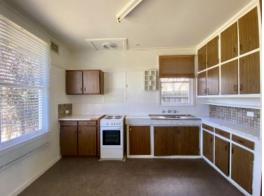

## Partially Renovated Home

This home has been partially upgraded with near new carpet and a refreshed bathroom.

- ? Comprising of 2 living areas
- ? Split system in one living room
- ? 2 bedrooms
- ? Main bedroom with BIR's
- ? Double carport and garage, large fully fenced backyard.