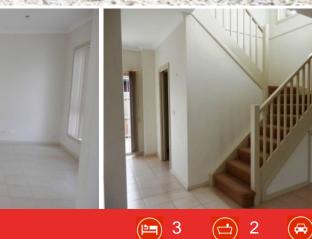

### Townhouse in sought after location

This 3 bedroom town house centrally located in the heart of East Geelong features:

? Open plan living area

- ? Kitchen with gas and electric cooking and ample storage
- ? Master bedroom with walk in robe and ensuite
- ? Upstairs, two bedrooms with built in robes
- ? Shared main bathroom
- ? Sun filled enclosed courtyard, double garage.