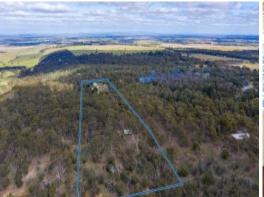

Sit back on the large balcony and listen to the world go by. The property is surrounded by bushland, wildlife and birds, and listening to the trees in the wind is pure bliss.

The property boasts 5.81 hectares (just below 15 acres) of space for all. It also offers a large shed to the rear of the property.

Property Type: House

Date Available: Sunday, 25th February 2024

Land: 5.81 Hectares