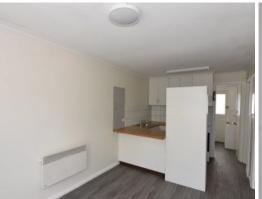

#### Featuring:

- ? Two large bedrooms with built-in robes
- ? Spacious open-plan kitchen/dining/living
- ? All electric appliances
- ? Bathroom/laundry with separate toilet
- ? Split system heating and cooling
- ? Small maintenance courtyard.