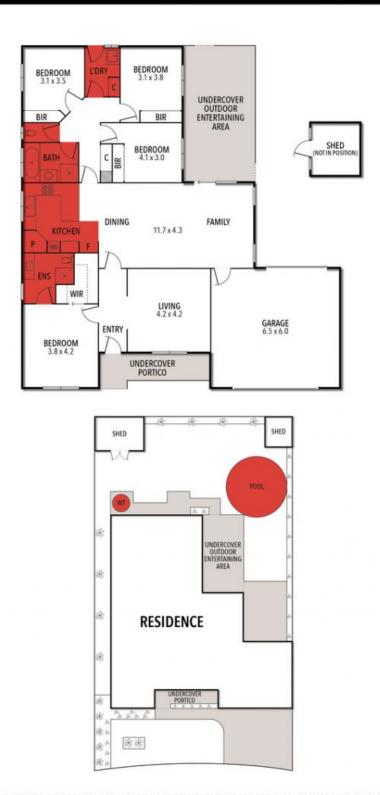

### 28 Newhaven Avenue ST ALBANS PARK, VIC

4

### Beautiful family home in Quiet Location

Welcome to 28 Newhaven Avenue, St Albans Park! This stunning property offers a perfect blend of modern elegance and comfortable living. Situated on a generous land area of 557sqm, this spacious house boasts 4 bedrooms and 2 bathrooms, providing ample space for a growing family or those looking for extra room.

## 28 NEWHAVEN AVENUE, SAINT ALBANS PARK

THE ABOVE PLAN IS AN ARTIST'S IMPRESSION ONLY, IT INCLUDES ELEMENTS THAT ARE FOR DISPLAY PURPOSES ONLY AND MAY NOT BE TO SCALE.

LANDSCAPING SHOWN IS INDICATIVE ONLY. DIMENSIONS ARE APPROXIMATE.