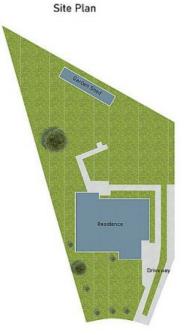

| Price:          | \$350 Per week             |
|-----------------|----------------------------|
| Property Type:  | House                      |
| Date Available: | Tuesday, 23rd January 2024 |
| Land:           | 695 m2                     |