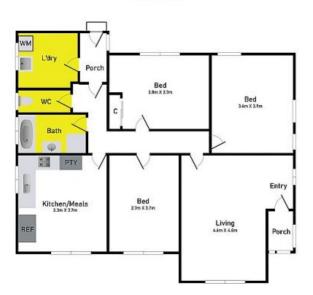

- Lounge with Split system (heating & cooling)
- 3 good-sized bedrooms with robes
- Open plan kitchen & dining with gas cooking with good cupboard space
- Bathroom with shower & bath
- Good-sized backyard.
- Separate toilet & separate laundry
- Public Transport
- Local Shops
- North Shore Train Station

### **Anna Vines**

0493 223 192 anna@haydengeelong.com.au Floor Plan

15 Ibis Court, Norlane

NORLANE, VIC