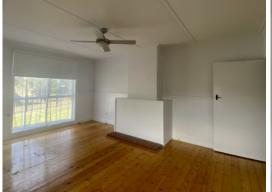

This recently updated property is sure to impress by ticking all the boxes.

- ? All bedrooms have ceiling fans
- ? Polished floorboards throughout
- ? Split system in living area
- ? The kitchen has plenty of bench space and storage with room for dinning table along with gas cooking facilities
- ? Bathroom with shower over bath tub and single vanity
- ? Separate laundry
- ? Separate toilet
- ? Outdoor undercover area