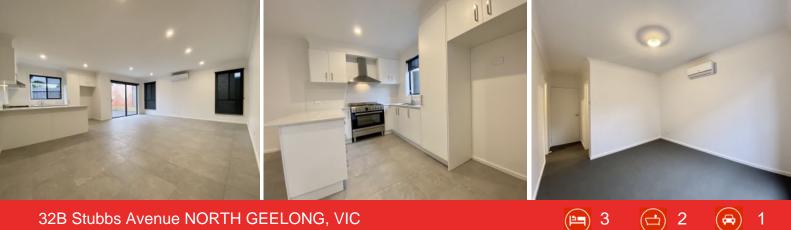

? Bright open plan living and dining area kitchen

? Kitchen boasting stainless steel appliances including 900mm gas cooktop and electric oven, dishwasher, stone benchtops and excellent storage

? Abundance of natural light and access through sliding glass doors to a courtyard

? Ground floor master bedroom with a walk in robe and ensuite

 $? \ \mbox{Upstairs}$  there are two good sized bedrooms with built-in robes and a sleek modern bathroom

With easy access to Melbourne and Geelong CBD this is where you will find the luxuries and