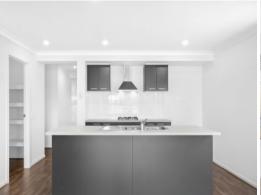

- ? Master bedroom suite with generous walk in wardrobe and separate ensuite
- ? Versatile second lounge could be utilised as kids zone or home office
- ? Modern kitchen with stainless steel appliances including gas cooktop, generous walk in pantry and island bench
- ? Open plan main living with timber look flooring allows the kitchen to flow seamlessly through to the ample sized secure rear yard
- ? Light and bright family bathroom with separate bath and shower.