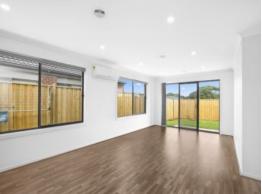

- ? Master bedroom suite with generous walk in wardrobe and separate ensuite
- ? Versatile second lounge could be utilised as kids zone or home office
- ? Modern kitchen with stainless steel appliances including gas cooktop, generous walk in pantry and island bench
- ? Open plan main living with timber look flooring allows the kitchen to flow seamlessly through to the ample sized secure rear yard
- ? Light and bright family bathroom with separate bath and shower.