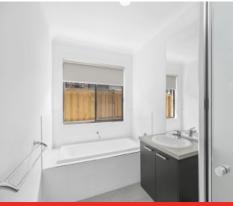

- ? Master bedroom suite with generous walk in wardrobe and separate ensuite
- ? Versatile second lounge could be utilised as kids zone or home office
- ? Modern kitchen with stainless steel appliances including gas cooktop, generous walk in pantry and island bench
- ? Open plan main living with timber look flooring allows the kitchen to flow seamlessly through to the ample sized secure rear yard
- ? Light and bright family bathroom with separate bath and shower.